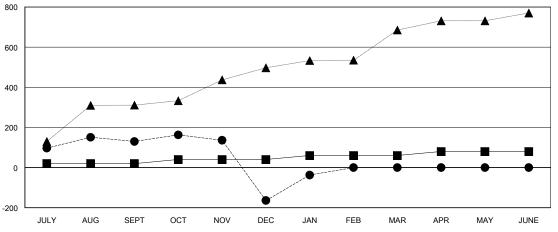

## GOALS AND ACTUAL MEMBERS CUMULATIVE

| - MEMBER GROWTH NET GOAL          |
|-----------------------------------|
| - ● - MEMBER GROWTH ACTUAL        |
| - ▲ - LAST YEAR MEMBERSHIP ACTUAL |
|                                   |
|                                   |