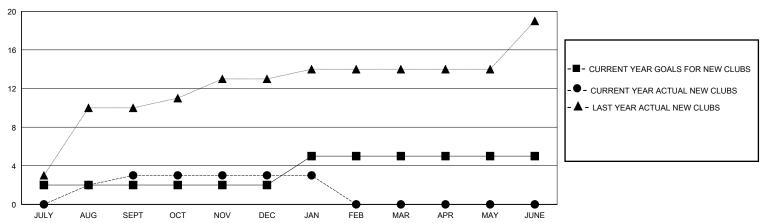

AUG/SEPT | 2             | 3           | 2             | JULY/AUG/SEPT         | 20                    | 284                     | 143                                                |
| OCT/NOV/DEC   | 0             | 0           | 8             | OCT/NOV/DEC           | 20                    | 101                     | 391                                                |
| JAN/FEB/MAR   | 3             | 0           | 0             | JAN/FEB/MAR           | 20                    | 175                     | 8                                                  |
| APR/MAY/JUNE  | 0             | 0           | 0             | APR/MAY/JUNE          | 20                    | 0                       | 0                                                  |

## GOALS AND ACTUAL NEW CLUBS CUMULATIVE



## GOALS AND ACTUAL MEMBERS CUMULATIVE



| - MEMBER GROWTH NET GOAL          |
|-----------------------------------|
| - ● - MEMBER GROWTH ACTUAL        |
| - ▲ - LAST YEAR MEMBERSHIP ACTUAL |
|                                   |
|                                   |

Results as of: 1/31/2024

| DROPPED CLUBS: 10            |     | 43 CLUBS OF 79 ADDED 1 OR MORE<br>NEW MEMBERS | GENDER DISTRIBUTION  MALE 2,544 (66.68%) |                |       |
|------------------------------|-----|-----------------------------------------------|------------------------------------------|----------------|-------|
| DROPPED MEMBERS              |     |                                               | FEMALE                                   | 1,269 (33.26%) |       |
| DECEASED                     | 5